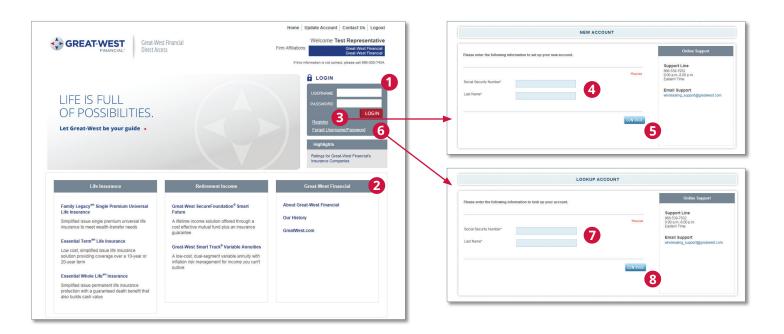

### Login

From the **Home** page:

- 1. Enter username and password. Click **Login**.
- 2. Find out more about Great-West Financial companies.

#### Register

#### Attention first time user:

You must register to use this site.

- 3. Click the **Register** link.
- 4. Enter the information on the **New Account** screen.
- 5. Click **Continue** to return to the **Home** page.

#### **Forgot password**

- 6. Click the Forgot Username/ Password link.
- 7. Enter the information on the **Lookup Account** screen.
- 8. Click **Continue** to return to the **Home** page.